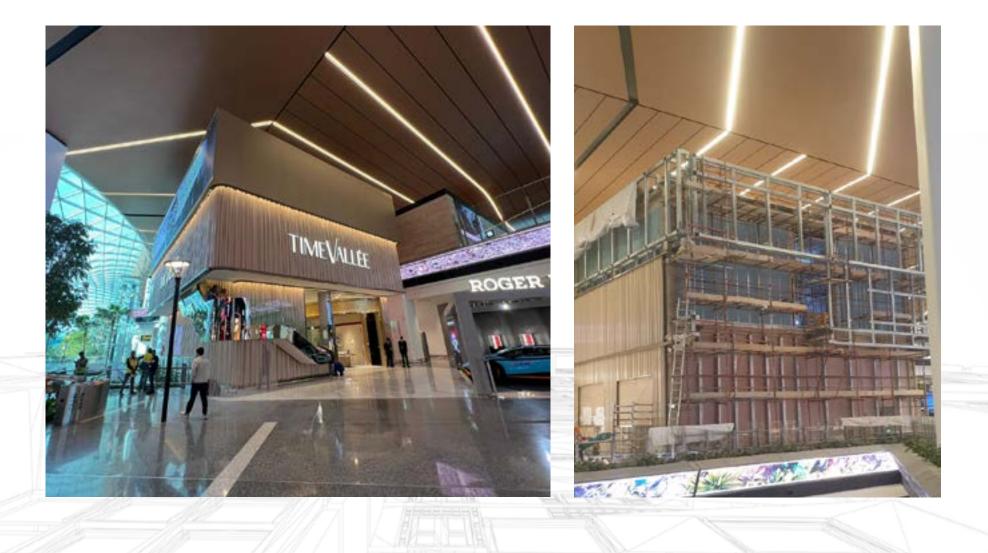

#### LIST OF SELECTED PROJECTS

Design Group library for the conducted projects is rich with several types and sizes of steel structures and façade projects. The following is just some of the selected projects for indication while the full list can be provided upon request.