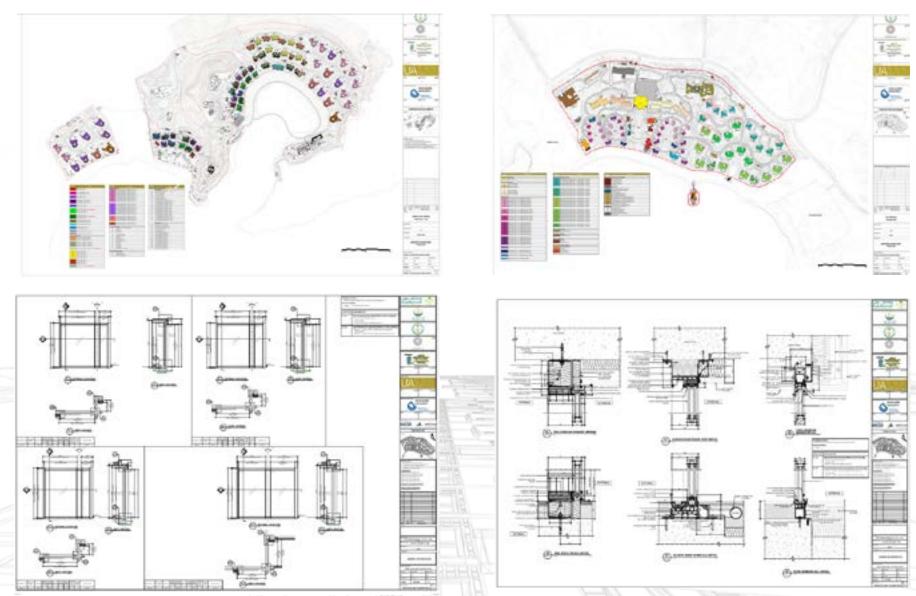

#### LIST OF SELECTED PROJECTS

Design Group library for the conducted projects is rich with several types and sizes of steel structures and façade projects. The following is just some of the selected projects for indication while the full list can be provided upon request.